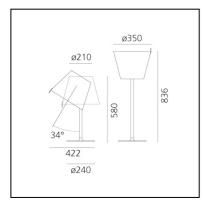

# DIMENSIONS

- Height: **580 mm**
- Diameter: 350 mm
- Base Diameter: 240 mm
- Max Extension Height: 836 mm
- Impact Resistance: N/D
- Glow Wire Test: 650°

# Notes

Adjustable diffuser into three different positions.