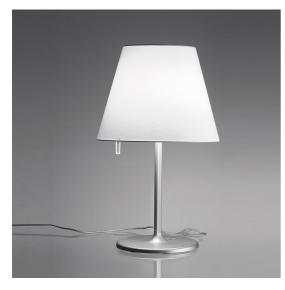

# Melampo Table - Grey

# DESCRIPTION

Simple and elegant with its traditional look, it adds functionality thanks to the movable diffuser that can be tilted and rotated to direct the light and the switch on the arm of the frame.

# FEATURES

- Product Code: 0315010A
- Colour: Grey
- Installation: Table
- Material: Base in painted zamac, painted aluminum stem, diffuser in silk satin fabric on a technopolymer frame
- Series: Design Collection
- Environment: Indoor
- Area contract: Hospitality, Residential
- Emission: Diffused And Direct, indirect
- design by: Adrien Gardère