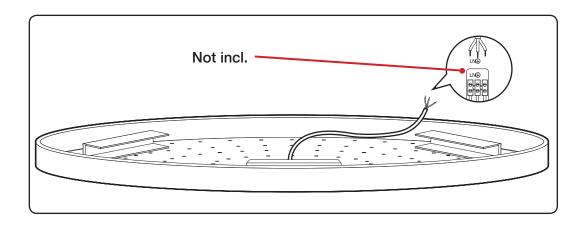

IF THE EXTERNAL FLEXIBLE CABLE OR CORD OF THIS LUMINAIRE IS DAMAGED, IT SHALL BE EXCLUSIVELY REPLACED BY THE MANUFACTURER OR HIS SERVICE AGENT OR A SIMILAR QUALIFIED PERSON IN ORDER TO AVOID A HAZARD

Hang canopy on to ceiling plate, securely installed into ceiling.

Pull the cord through the hole in the ceiling plate. The cord should measure about 38.5 cm / 15" - measured from the plate to the first socket.

Connect the cord to the outlet in the ceiling.

Remember to secure ceiling plate with safety screw to prevent detachment from ceiling plate.