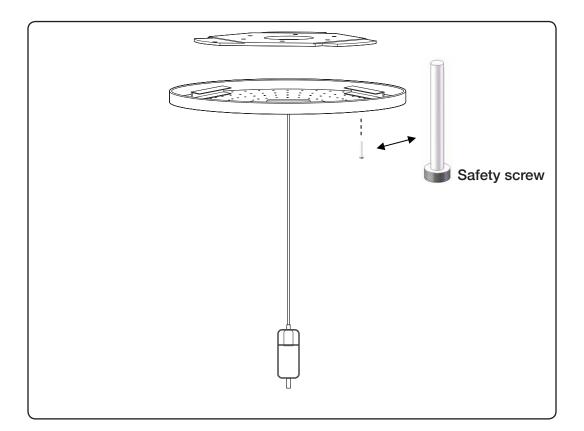

Pull the cord through the hole in the ceiling plate. The cord should measure about 38.5 cm / 15" - measured from the plate to the first socket.

Connect the cord to the outlet in the ceiling.

Remember to secure ceiling plate with safety screw to prevent detachment from ceiling plate.