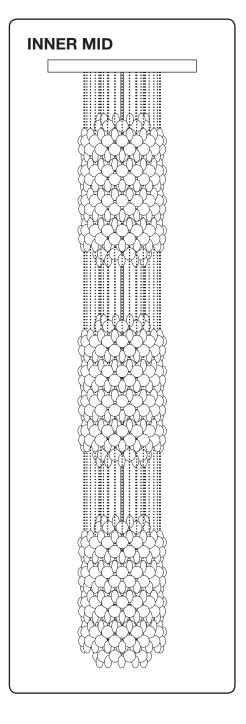

### **INNER MID**

Mount plates from box with 32 sets totally (two boxes). Box is marked "INNER MID".

Please note: The chains in the box are not the same length, so it is important that

you alternate between the two lengths.