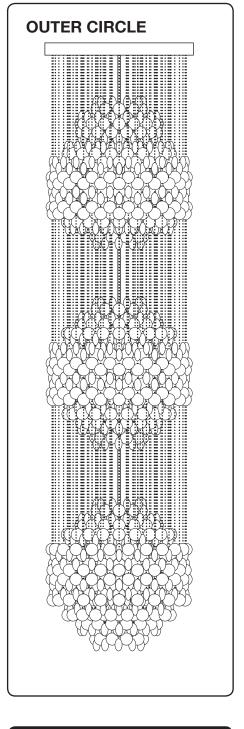

### **OUTER CIRCLE**

Mount plates from box with 54 sets totally (two boxes). Box is marked "OUTER CIRCLE".

Please note:
The chains in the box are not the same length, so it is important that you alternate between the two lengths.