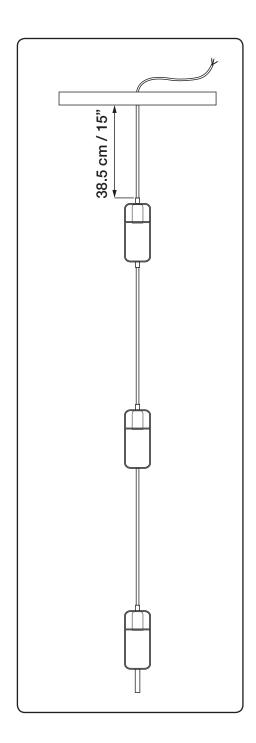

Pull the cord through the hole in the ceiling plate. The cord should measure about 38.5 cm / 15" - measured from the plate to the first socket.

Connect the cord to the outlet in the ceiling.

Remember to secure ceiling plate with safety screw to prevent detachment from ceiling plate.