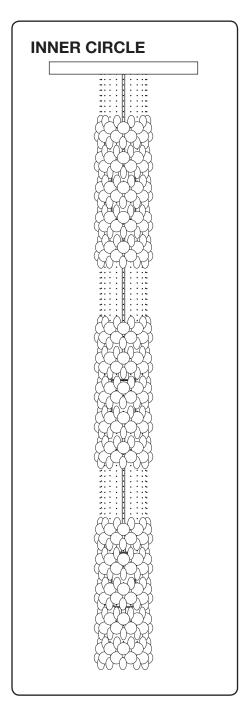

### **INNER CIRCLE**

Mount plates from box with 20 sets totally (two boxes). Box is marked "INNER CIRCLE".

Please note: The chains in the box are not the same length, so it is important that

you alternate between the two lengths.