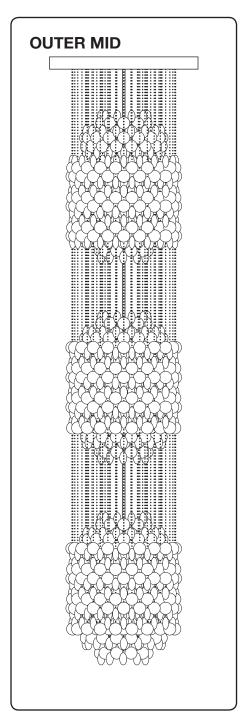

### **OUTER MID**

Mount plates from box with 40 sets totally (two boxes). Box is marked "OUTER MID".

Please note:
The chains in the box are not the same length, so it is important that you alternate between the two lengths.