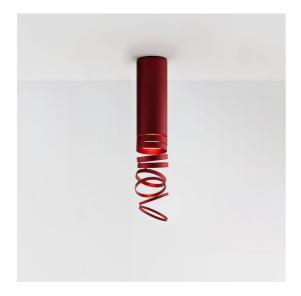

# Decomposé Light Ceiling - Red

#### **DESCRIPTION**

Featuring a deconstructed base profile, the light projected through the balanced rings designs subtle shadows while defining a perfect quality of light in space.

#### **FEATURES**

- Product Code: **DOI4600B16** 

- Colour: Red

Installation: CeilingMaterial: Aluminium

Series: Design CollectionEnvironment: Indoor

- design by: **Atelier O**ï