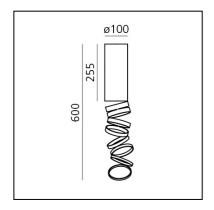

#### **DIMENSIONS**

- Height: **255 mm** 

- Base Diameter: 100 mm

- Max Height from ceiling: 600 mm