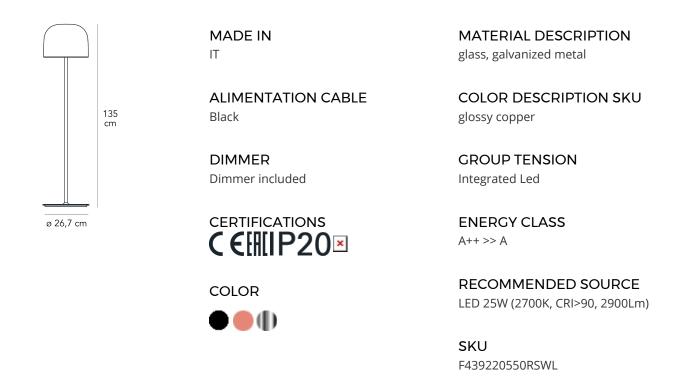

Floor lamp with diffused and dimmable light generated by led inserted into two overlapping polycarbonate discs. The bottom disc directs the light output downward, the upper one illuminates the coloured glass cap. Galvanized metal frame. Transparent glass diffuser. Black power cable, dimmer and plug. Plug-in power supply with interchangeable plugs (UK - USA - UE). Integrated led.