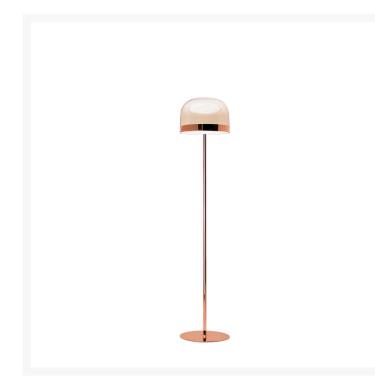

## **EQUATORE SMALL**

Gabriele e Oscar Buratti, 2017

Equatore is a contemporary reinterpretation of the classic lamp with a glass shade. While the traditional abat-jour uses the shade to contain the light source within, in this family of lamps the shade is paradoxically and suggestively empty, with the light being generated by two luminous discs placed inside a central metal band, visible on the shade, that evokes the line of the equator. The light produced by the Leds, thanks to internal screens arranged in layers, is distributed regularly across the surface of the discs, magically illuminating them. The bottom disc directs the light output downward, the upper one illuminates the glass cap for a soft, diffused light. Available in table, floor and ceiling models, in two sizes and two colors: a cooler version in gray with a dark chrome frame, and a warmer version with a transparent dove gray cap and a copper-colored frame.

Floor lamp with diffused and dimmable light generated by led inserted into two overlapping polycarbonate discs. The bottom disc directs the light output downward, the upper one illuminates the coloured glass cap. Galvanized metal frame. Transparent glass diffuser. Black power cable, dimmer and plug. Plug-in power supply with interchangeable plugs (UK - USA - UE). Integrated led.