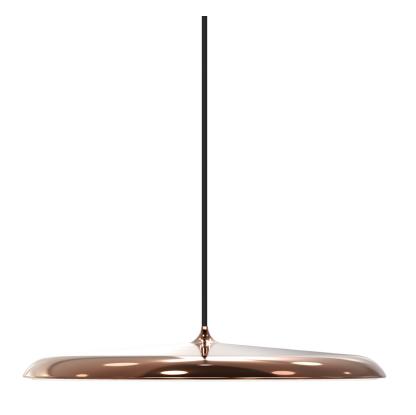

## Artist 40

Item number: 83093030 Copper EAN: 5701581301382

Packaging unit 1
Material: Metal/Plastic
IP20, Class 2 (Double isolated), 230V
Cord: 300 cm, Black textile cable
Can the cable be replaced? No
LED MODUL, Light source incl. 24w led

With its contemporary design and simple shape, the award-winning

Artist is a beautiful candidate for a future classic. The build-in LED panel is covered with a opalized shade, which soften and defuse the light. As the name suggests, the design is inspired from the world of music – by a drum kit cymbal. Design by Bønnelycke mdd