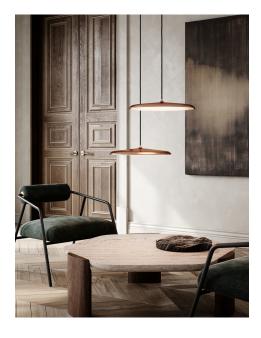

With its contemporary design and simple shape, the award-winning

Artist is a beautiful candidate for a future classic. The build-in LED panel is covered with a opalized shade, which soften and defuse the light. As the name suggests, the design is inspired from the world of music – by a drum kit cymbal. Design by Bønnelycke mdd