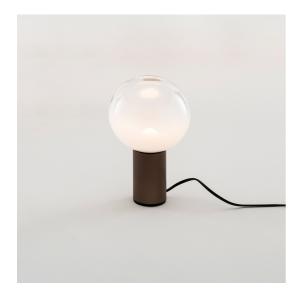

### **DESCRIPTION**

A cylindrical base accommodates the light source, concealing it while supporting the blown glass diffuser.

The blown milk glass with plate-glass shading makes it possible to achieve a soft light on the work surface or the wall and a higher-performing light towards the room.

#### **FEATURES**

Product Code: 1800160AColour: Satin BronzeInstallation: Table

- Material: Blown glass, aluminium

- Series: **Design Collection** 

- design by: Matteo Thun & Partners