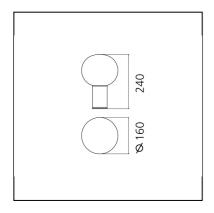

#### **DIMENSIONS**

Height: 240 mm
Diameter: 160 mm
Base Diameter: 65 mm
Glow Wire Test: 750°C