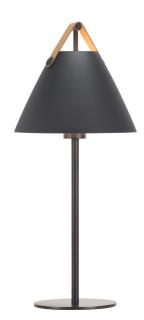

Strap

Height (cm): 55 Shade diameter (cm): 25 Tube diameter (cm): 1.57

## Strap

Item number: 46205003 Black EAN: 5701581397187

Packaging unit 3 Material: Metal/Leather IP20, Class 2 (Double isolated), 230V Cord: 180 cm, Black textile cable Can the cable be replaced? No Switch on the cable E27, Max. 40W, Light source not included

Area: Indoor Energy class A++ - D

Metal and leather go well with the light Nordic style. The combination of these materials allows the light to visually interact with a modern interior, where combining materials is one of the biggest trends. With Strap it seems obvious – just as obvious as how a Nordic light design is named after a leather strap. The narrow and elegant leather gives Strap a warm and raw look, balancing a classic and the industrial expression. It comes with two leather straps in brown and black respectively, so it's up to you to give the Strap its final look. Designed by Bjørn + Balle