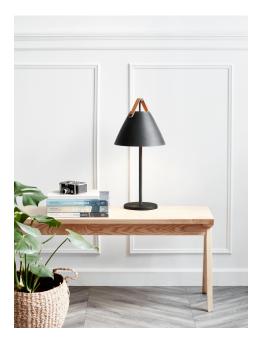

Area: Indoor Energy class A++ - D

Metal and leather go well with the light Nordic style. The combination of these materials allows the light to visually interact with a modern interior, where combining materials is one of the biggest trends. With Strap it seems obvious – just as obvious as how a Nordic light design is named after a leather strap. The narrow and elegant leather gives Strap a warm and raw look, balancing a classic and the industrial expression. It comes with two leather straps in brown and black respectively, so it's up to you to give the Strap its final look. Designed by Bjørn + Balle