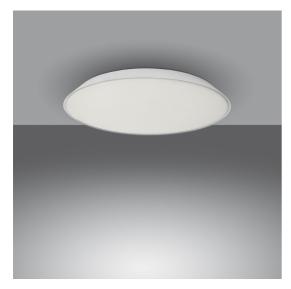

# Febe 3000K - White

### **DESCRIPTION**

Febe boasts an understated shape despite being superior in performance, giving the light it emits the utmost importance, while almost disappearing from view in its surroundings owing to its simplicity and minimal thickness.

#### **FEATURES**

- Product Code: 0241300A

- Colour: White

- Installation: WallCeiling

- Material: Methacrylare, polycarbonate

Series: Design CollectionEnvironment: Indoor

- Emission: **Direct** 

- design by: Ernesto Gismondi