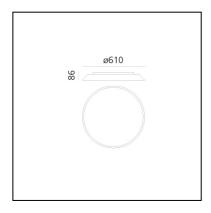

# Febe 3000K - White

## Ernesto Gismondi



# **IP**20 **(€** Dimmerable: **+0**-



#### LUMINAIRE

- Watt: **30W** 

- Voltage: 220-240V

- Delivered lumen output: 2260lm

- CCT: **3000K**- Efficiency: **85%** 

Efficacy: **75.33lm/W** 

- CRI: 90

- Dimmable Typology: **Push** 

### **DESCRIPTION**

Febe boasts an understated shape despite being superior in performance, giving the light it emits the utmost importance, while almost disappearing from view in its surroundings owing to its simplicity and minimal thickness.

#### **FEATURES**

- Product Code: 0241300A

- Colour: White

- Installation: WallCeiling

- Material: Methacrylare, polycarbonate

Series: Design CollectionEnvironment: Indoor

- Emission: **Direct** 

- design by: Ernesto Gismondi

### **DIMENSIONS**

Width: 86 mmDiameter: 610 mmGlow Wire Test: 750°

#### **SOURCES INCLUDED**

Category: LedNumber: 4W