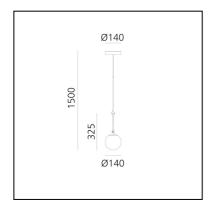

#### DIMENSIONS

- Height: 325 mm
- Diameter: 140 mm
- Base Diameter: **140 mm**