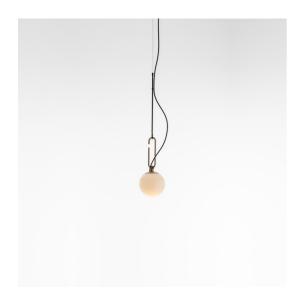

### DESCRIPTION

nh continues the study on the dynamic interaction of expertise, details, materials, form, and light that Neri&Hu are developing with Artemide. The selected materials represent a perfect combination of tradition and innovation, as well as the expression of responsible and sustainable design, also conveyed by the use of a lowconsumption retrofit LED source. Like all the projects designed by Neri&Hu, nh offers a reinterpretation of the Oriental culture and tradition with a constant contemporary approach. With surprising lightness and elementary movements nh creates a landscape of elements generating – either individually or combined with each other – a non-static balanced composition characterized by elegant colour and material matching.

#### FEATURES

- Product Code: **1280010A**
- Colour: Black/brass
- Installation: Suspension
- Material: Blown glass, brushed brass
- Series: Design Collection
- Environment: Indoor
- design by: Neri&Hu