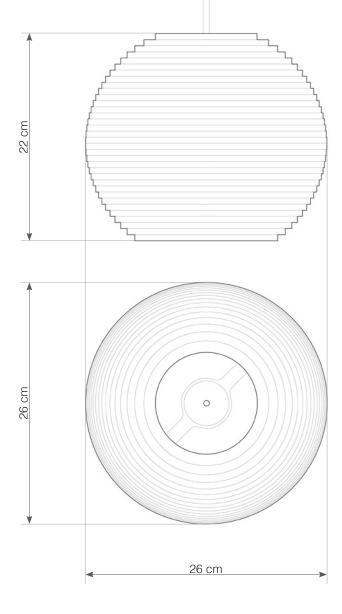

## Moon<sub>10</sub>

1x 60W maximum incandescent E27 socket | 230V 50Hz | Class II

For use with dimmable incandescnet bulbs. Also compatible with CFL bulbs or dimmable LED bulbs of equivalent wattage.

Mounting Installation: Suspended

recycled cardboard

responsibly made in holland

proudly designed in seattle | usa

responsible handmade quality

nontoxic fire retardant treated

compressed air recommended cleaning

use in dry location only

designed to recycle