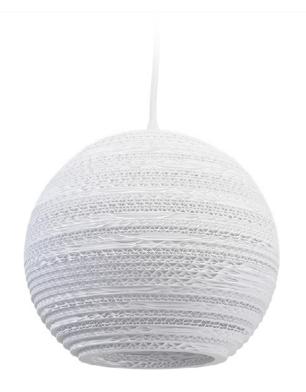

## Moon<sub>10</sub>

1x 60W maximum incandescent E27 socket | 230V 50Hz | Class II

For use with dimmable incandescnet bulbs. Also compatible with CFL bulbs or dimmable LED bulbs of equivalent wattage.

Mounting Installation: Suspended

recycled cardboard

responsibly made in holland

proudly designed in seattle | usa

responsible handmade quality

nontoxic fire retardant treated

compressed air recommended cleaning

use in dry location only

designed to recycle