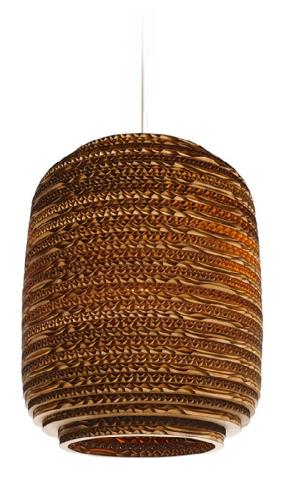

## Ausi8

1x 40W maximum incandescent E27 socket | 230V 50Hz | Class

For use with dimmable incandescnet bulbs. Also compatible with CFL bulbs or dimmable LED bulbs of equivalent wattage.

Mounting Installation: Suspended

recycled cardboa

responsibly made in hollan

proudly designed in seattle | usa

responsible handmade quali

nontoxic fire retardant treated

compressed air recommended cleaning

use in dry location only

designed to recycle