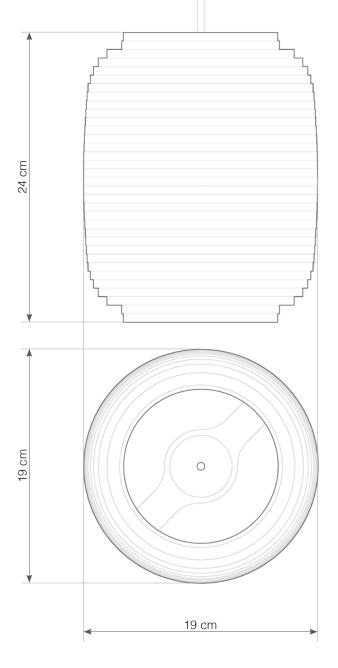

## Ausi8

1x 40W maximum incandescent E27 socket | 230V 50Hz | Class

For use with dimmable incandescnet bulbs. Also compatible with CFL bulbs or dimmable LED bulbs of equivalent wattage.

Mounting Installation: Suspended