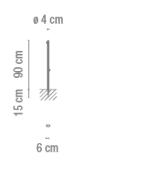

### Electronic dimming NO DIM

**Physical characteristics** 

1 Box / 0.13 x 0.13 x 1.60 m. / Vol. 0.0250 m³ / Gross weight 4.7 kg. / Net weight 4.2 kg.

Installation and assembly Please, see the installation manual