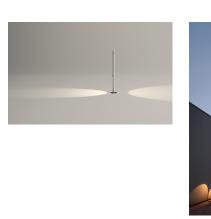

# **BAMBOO**

Design by Antoni Arola & Enric Rodríguez.



### Reference

4801.

Application Outdoor lamps

## Installation type

Surface

## Description

Bamboo is an outdoor beacon with three finishes that make it possible to camouflage and integrate it into the landscape, with the added surprise that it produces light. Available in khaki, stainless steel and off-white. Designed by Antoni Arola & Enric Rodríguez.

#### Diffuser

Methacrylate diffuser

#### Materials

Cane: Resin + fiberglass Diffuser: Methacrylate



Sketch





Led 2700K CRI >80 399 lm 95 lm/W Fixture: 48 lm 23 lm/W Driver included: CC - Constant Current 700 mA 100-240V 50/60Hz

### Electronic dimming NO DIM

**Physical characteristics** 

1 Box / 0.13 x 0.13 x 1.60 m. / Vol. 0.0250 m³ / Gross weight 4.7 kg. / Net weight 4.2 kg.

Installation and assembly Please, see the installation manual

Light distribution

## Ground lighting

Reduced-height outdoor lamp to shade light on the ground.

## ×





Certificates

Total 4.6 W



Electrical characteristics 2 x LED2,1W 700mA

**A**<sup>++</sup>