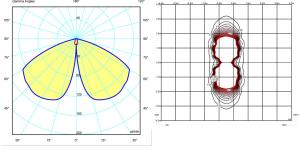

n with three finishes that make it possible to camouflage and integrate it into the landscape, with the added surprise that it produces light. Available in khaki, stainless steel and off-white. Designed by Antoni Arola & Enric Rodríguez.

#### Diffuser

Methacrylate diffuser

#### Materials

Cane: Resin + fiberglass Diffuser: Methacrylate



Sketch





Led 2700K CRI >80 399 lm 95 lm/W Fixture: 48 lm 23 lm/W Driver included: CC - Constant Current 700 mA 100-240V 50/60Hz

### Electronic dimming NO DIM

**Physical characteristics** 

1 Box / 0.13 x 0.13 x 1.60 m. / Vol. 0.0250 m³ / Gross weight 4.7 kg. / Net weight 4.2 kg.

Installation and assembly Please, see the installation manual

Light distribution

## Ground lighting

Reduced-height outdoor lamp to shade light on the ground.

## ×





Certificates

Total 4.6 W



Electrical characteristics 2 x LED2,1W 700mA

**A**<sup>++</sup>