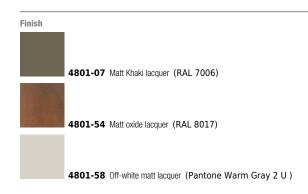

## Description

Bamboo is an outdoor beacon with three finishes that make it possible to camouflage and integrate it into the landscape, with the added surprise that it produces light. Available in khaki, stainless steel and off-white. Designed by Antoni Arola & Enric Rodríguez.