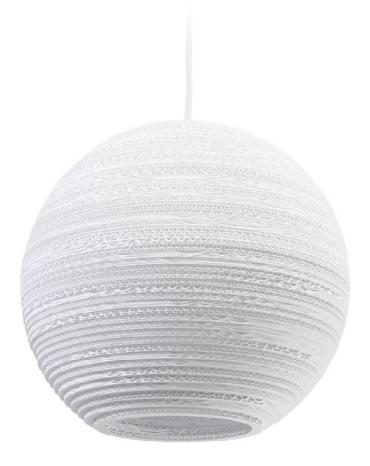

## Moon14

1x 60W maximum incandescent E27 socket | 230V 50Hz | Class

For use with dimmable incandescnet bulbs. Also compatible with CFL bulbs or dimmable LED bulbs of equivalent wattage.

Mounting Installation: Suspended

recycled cardboa

responsibly made in hollan

proudly designed in seattle | usa

responsible handmade quality

nontoxic fire retardant treated

compressed air recommended cleaning

use in dry location only

designed to recycle