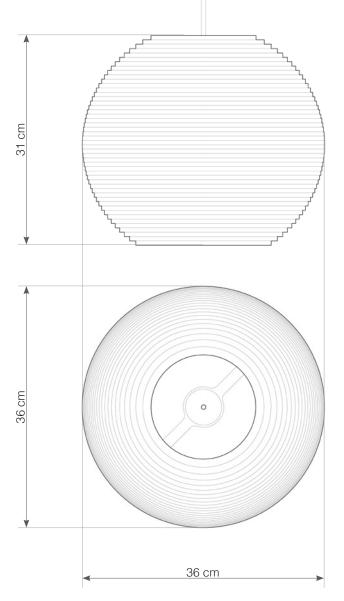

## hardwired cord set + ceiling canopy

INCLUDES A TWO-METER WHITE FABRIC CORD AND A GRAY POWDER COATED STEEL CANOPY. 

FIVE-METER CORDS ARE AVAILABLE FOR AN ADDITIONAL CHARGE.

Scraplight shades are non-toxic and are handmade using responsible practices. Because all Scraplights are handmade, dimensions may vary slightly. This luminaire is compatible with bulbs of the energy classes A++, A+, A, B, C, D & E (EU No 874/2012).