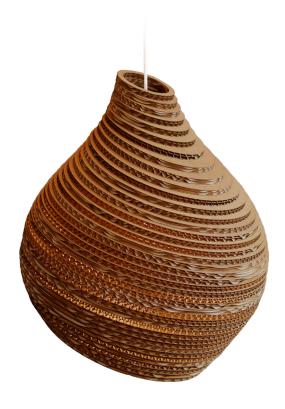

## scraplights hive 15 pendant

## **Available colors**

Natural

White

|                   | North America                           | All other countries             |
|-------------------|-----------------------------------------|---------------------------------|
| Bulb              | Max 15W LED, E26 (GU24 available), 120V | 15W LED, E27, 220V              |
| Cord              | Black, 8ft (18ft available)             | Black fabric, 2m (5m available) |
| Canopy            | Black powder coated, Ø 5in              | Black powder coated, Ø 10cm     |
| Color temperature | 2700K                                   | 2700K                           |
| Shade material    | Recycled corrugated cardboard           | Recycled corrugated cardboard   |
| Country of origin | United States/The Netherlands           | The Netherlands                 |
| Fire retardant    | Yes                                     | Yes                             |
| Shade size        | Ø 15, H 18 (in)                         | Ø 38, H 46 (cm)                 |
| Box weight        | 6.6lbs                                  | 3kg                             |
| Certification     | (UL)                                    | C€                              |