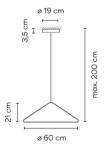

# Model Sheet

Optional : Extra cable length Min. quantity, upcharge and extra lead time apply [EN]

Surface Free Wire / Built-in XS

Materials Ceiling rose: Steel

1 x LED 9W 350mA Light source

 $\mid D \rangle$ 

LED

CRI>90 1041 lm 116 2700 K / 3000 K / 3500 K / 4000 K

Constant Current 350 110~240 V V 50~60 Hz HZ Driver

Can be connected with or without Remarks

plug.

IP20 Bi-volt 50-60Hz

Application Hanging lamps

Packaging

0.727 m x 0.727 m x 0.32 m Gross weigth 6.25 Net weigth 2.95 Vol. 0.1691