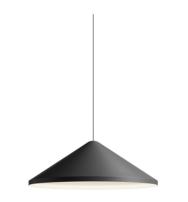

## 5664

Design By Arik Levy

Hanging lamp. Design by Arik Levy. The opaque shade with LED light is suspended by the cable. Electronic control 1-10V, push-button.

#### Finish

Black NCS S 8500-N 10 White

NCS S 0300-N 24 Beige M1

NCS S 2005-Y50R 42 Blue M1 NCS S 5010-B10G

LED temperature 2700 K / 3000 K / 3500 K / 4000 K color

Dimming CASAMBI / DALI / 1-10V PUSH

Surface Canopy / Remote Micro / Instalation type

Surface Free Wire / Built-in XS

Materials Ceiling rose: Steel

1 x LED 9W 350mA Light source

 $\mid D \rangle$ 

LED

CRI>90 1041 lm 116 2700 K / 3000 K / 3500 K / 4000 K

Constant Current 350 110~240 V V 50~60 Hz HZ Driver