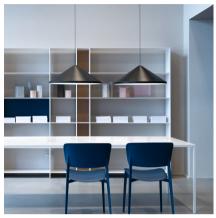

## 5664

Design By Arik Levy

Hanging lamp. Design by Arik Levy. The opaque shade with LED light is suspended by the cable. Electronic control 1-10V, push-button.