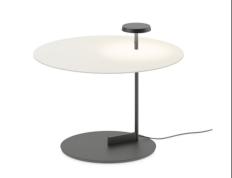

# 5950

Design By Ichiro Iwasaki

The Flat floor lamp offers multiple functionality; material and light are integrated in a single body. The Flat collection contains various planes of light that rise up to become self-illuminating supports.

# Model Sheet

| Finish                | 10 White<br>NCS S 0300-N                                             |
|-----------------------|----------------------------------------------------------------------|
| LED temperature color | 2700 K / 3500 K                                                      |
| Dimming               | Push                                                                 |
| Instalation type      | Plug-in                                                              |
| Materials             | Body: Steel<br>Base: Steel<br>Head: Aluminium<br>Reflector: Aluminum |
| Light source          | 1 x LED PLATE 7W 400mA                                               |