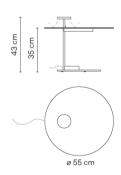

# 5950

Design By Ichiro Iwasaki

The Flat floor lamp offers multiple functionality; material and light are integrated in a single body. The Flat collection contains various planes of light that rise up to become self-illuminating supports.

# Model Sheet

| Finish                | 10 White<br>NCS S 0300-N                                             |
|-----------------------|----------------------------------------------------------------------|
| LED temperature color | 2700 K / 3500 K                                                      |
| Dimming               | Push                                                                 |
| Instalation type      | Plug-in                                                              |
| Materials             | Body: Steel<br>Base: Steel<br>Head: Aluminium<br>Reflector: Aluminum |
| Light source          | 1 x LED PLATE 7W 400mA                                               |