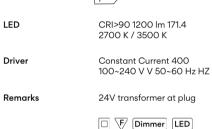

# Model Sheet

| Finish                | 10 White<br>NCS S 0300-N                                             |
|-----------------------|----------------------------------------------------------------------|
| LED temperature color | 2700 K / 3500 K                                                      |
| Dimming               | Push                                                                 |
| Instalation type      | Plug-in                                                              |
| Materials             | Body: Steel<br>Base: Steel<br>Head: Aluminium<br>Reflector: Aluminum |
| Light source          | 1 x LED PLATE 7W 400mA                                               |

#### Photometric Data

Efficiency Coordinate System 51.15 lm/W CG 455.40 lm **Total Flux** Maximum Value 102.48 cd