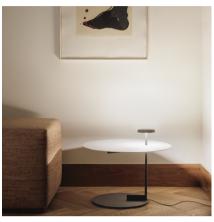

# 5950

Design By Ichiro Iwasaki

The Flat floor lamp offers multiple functionality; material and light are integrated in a single body. The Flat collection contains various planes of light that rise up to become self-illuminating supports.