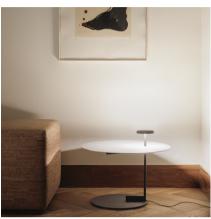

# 5950

Design By Ichiro Iwasaki

The Flat floor lamp offers multiple functionality; material and light are integrated in a single body. The Flat collection contains various planes of light that rise up to become self-illuminating supports.