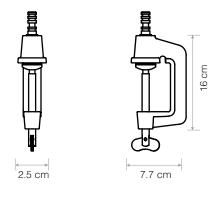

#### Materials & Weight

- Desk Clamp
- Gloss paint finish
- Cast iron body
- Chrome plated fittings
- Desk clamp (h x w x d): 16cm x 2.5cm x 7.7cm
- Clamp range : Thicknesses from 1cm to 6cm max
- Clamp Packaging (L x W x H): 19cm x 10.5cm x 6cm
- Clamp Packaged Weight: 0.68kg
- Desk Insert
- Gloss paint finish
- Cast iron body
- Chrome plated fittings
- Desk insert (h x w x d): 3.5cm x 6cm x 4cm
- Blanking plate (optional installation) ø10.5cm x 0.3cm
- Insert Packaging (L x W x H): 11.5cm x 8cm x 11.5cm
  Insert Packaged Weight: 0.56kg