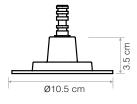

#### Materials & Weight

- Desk Clamp
- Gloss paint finish
- Cast iron body
- Chrome plated fittings
- Desk clamp (h x w x d): 16cm x 2.5cm x 7.7cm
- Clamp range : Thicknesses from 1cm to 6cm max
- Clamp Packaging (L x W x H): 19cm x 10.5cm x 6cm
- Clamp Packaged Weight: 0.68kg
- Desk Insert
- Gloss paint finish
- Cast iron body
- Chrome plated fittings
- Desk insert (h x w x d): 3.5cm x 6cm x 4cm
- Blanking plate (optional installation) ø10.5cm x 0.3cm
- Insert Packaging (L x W x H): 11.5cm x 8cm x 11.5cm
  Insert Packaged Weight: 0.56kg