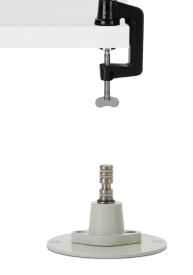

### Product

Desk Clamp - Jet Black Desk Clamp - Linen White Desk Clamp - Dove Grey Desk Clamp - Painted Silver Desk Insert - Jet Black Desk Insert - Linen White Desk Insert - Dove Grey Desk Insert - Painted Silver

#### Materials & Weight

- Desk Clamp
- Gloss paint finish
- Cast iron body
- Chrome plated fittings
- Desk clamp (h x w x d): 16cm x 2.5cm x 7.7cm
- Clamp range : Thicknesses from 1cm to 6cm max
- Clamp Packaging (L x W x H): 19cm x 10.5cm x 6cm
- Clamp Packaged Weight: 0.68kg
- Desk Insert
- Gloss paint finish
- Cast iron body
- Chrome plated fittings
- Desk insert (h x w x d): 3.5cm x 6cm x 4cm
- Blanking plate (optional installation) ø10.5cm x 0.3cm
- Insert Packaging (L x W x H): 11.5cm x 8cm x 11.5cm
  Insert Packaged Weight: 0.56kg