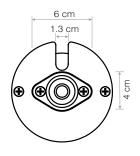

#### Materials & Weight

- Desk Clamp
- Gloss paint finish
- Cast iron body
- Chrome plated fittings
- Desk clamp (h x w x d): 16cm x 2.5cm x 7.7cm
- Clamp range : Thicknesses from 1cm to 6cm max
- Clamp Packaging (L x W x H): 19cm x 10.5cm x 6cm
- Clamp Packaged Weight: 0.68kg
- Desk Insert
- Gloss paint finish
- Cast iron body
- Chrome plated fittings
- Desk insert (h x w x d): 3.5cm x 6cm x 4cm
- Blanking plate (optional installation) ø10.5cm x 0.3cm
- Insert Packaging (L x W x H): 11.5cm x 8cm x 11.5cm
  Insert Packaged Weight: 0.56kg