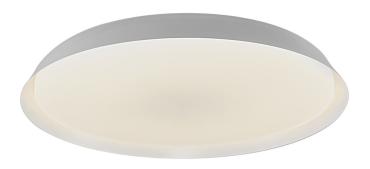

Projection (cm): 5.6 Width (cm): 36.5

36.5

Shade diameter (cm): 36.5

## **Piso**

Item number: 2010756001 White EAN: 5704924001581

Packaging unit 3 Material: Metal/Plastic

IP20, Class 2 (Double isolated), 230V LED MODUL, Light source incl. 22w led

Area: Indoor

## Lightsource info (pr. lightsource)

Lumen: 1500 Lumen/Watt: 72 Lifetime: 25000

Colour temperature: 2200-2700K

RA: 80 Dimmable: No

Energy class A

Piso oozes of Nordic minimalism. The stylish design gives Piso a timeless and modern expression, where the large illuminated surface contributes to a beautiful homogenous light. The slim design is combined with built-in dim-to-warm technology, which makes it extremely easy to change the light temperature in your room. Thus, Piso combines design and functionality in the most compelling manner.