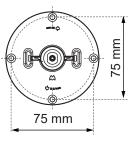

## Médard 70 stretched semi-recessed 2x LED Warm Dim

116534XX\_116535XX



















## LIGHT SOURCE - DO NOT TOUCH LED

Touching the LED can result in permanent damage of the light source. The light source contained in this luminaire shall only be replaced by the manufacturer or his service agent or a similar qualified person.





A discharge of static electricity may damage sensitive components. Always be properly grounded when touching leads or circuitry inside the luminaire. Use a wrist strap connected by a ground cord to the housing. Avoid touching the light sources with bare hands.

## DRIVERS & ACCESSORIES

For latest version of driver matrix and availlable accessories check www.supermodular.com or connect with your sales contact.