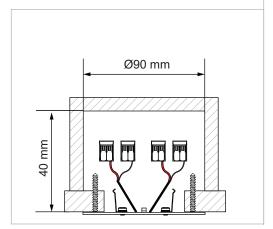

## Médard 70 stretched semi-recessed 2x LED Warm Dim

116534XX\_116535XX



















## LIGHT SOURCE - DO NOT TOUCH LED

Touching the LED can result in permanent damage of the light source. The light source contained in this luminaire shall only be replaced by the manufacturer or his service agent or a similar qualified person.





A discharge of static electricity may damage sensitive components. Always be properly grounded when touching leads or circuitry inside the luminaire. Use a wrist strap connected by a ground cord to the housing. Avoid touching the light sources with bare hands.

## DRIVERS & ACCESSORIES

For latest version of driver matrix and availlable accessories check www.supermodular.com or connect with your sales contact.