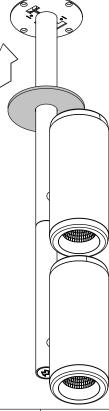

## Médard 70 stretched semi-recessed 2x LED Warm Dim

116534XX\_116535XX



















## LIGHT SOURCE - DO NOT TOUCH LED

Touching the LED can result in permanent damage of the light source. The light source contained in this luminaire shall only be replaced by the manufacturer or his service agent or a similar qualified person.





A discharge of static electricity may damage sensitive components. Always be properly grounded when touching leads or circuitry inside the luminaire. Use a wrist strap connected by a ground cord to the housing. Avoid touching the light sources with bare hands.

## DRIVERS & ACCESSORIES

For latest version of driver matrix and availlable accessories check www.supermodular.com or connect with your sales contact.