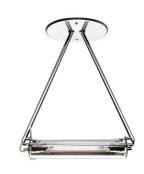

## SCINTILLA LARGE

Piero e Livio Castiglioni, 1972

The absolutely novel Scintilla system combines the essential versatility of a decorative lamp and a lighting capacity comparable to a technical system. The great success of this system persuaded the company to design a free-standing version in the early eighties, with the main structure fastened to the base and stem in metal.

Suspension lamp with diffused and dimmable light. Chromed metal frame. The lamp is supplied with two different diffusers made of transparent and sandblasted borosilicate glass. Available separately a reflector made of anodized aluminum, for indirect beam. Ceiling connection in chromed polymer. Bulb not included.