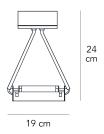

Suspension lamp with diffused and dimmable light. Chromed metal frame. The lamp is supplied with two different diffusers made of transparent and sandblasted borosilicate glass. Available separately a reflector made of anodized aluminum, for indirect beam. Ceiling connection in chromed polymer. Bulb not included.

MADE IN

DIMMER Dimmable

MATERIAL DESCRIPTION metal, glass

COLOR DESCRIPTION SKU chrome

GROUP TENSION Bulb

ENERGY CLASS A+ >> E

RECOMMENDED SOURCE HA 1x230W R7s/115 (2900K, 5000Lm)

**SKU** FS30090250CRNE