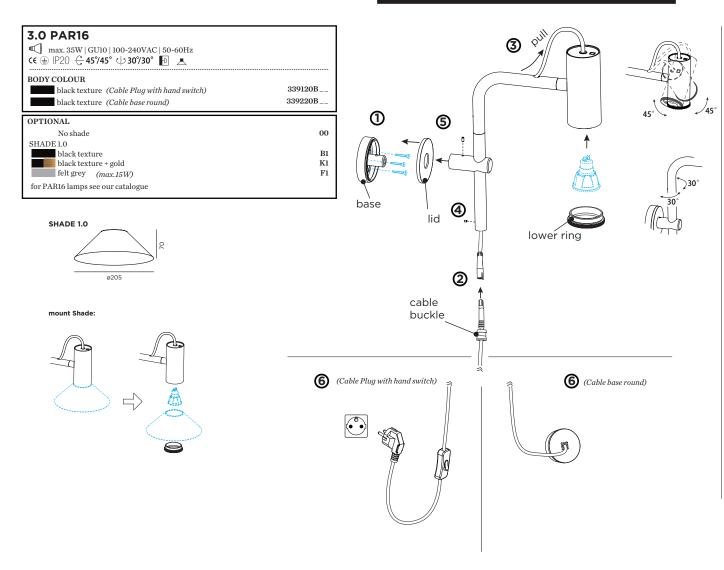

## MOUNTING INSTRUCTION

- ① Open the lid, and mount the base on the wall. and then close the lid by pressing.
- 2 Connect the cable plugs.
- 3 Pull the cable up so that the connected plugs can get into the tube of the luminaire body.
- 4 Put inside by pressing and fix the cable buckle with the allen screw.
- Install the luminaire body on the base and fix it with the allen screw
- for Cable Plug with hand switch: Power connected with the plug.

for Cable base round:

Mount the round base on the wall

(You have to turn the cover counterclockwise a quarter in order to loosen it from the base and mounting back on is by turning clockwise.)