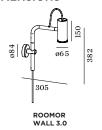

## **ROOMOR WALL** 3.0

06-Sep-2018



## **DIMENSIONS**



## MOUNTING INSTRUCTION

- ① Open the lid, and mount the base on the wall. and then close the lid by pressing.
- 2 Connect the cable plugs.
- 3 Pull the cable up so that the connected plugs can get into the tube of the luminaire body.
- 4 Put inside by pressing and fix the cable buckle with the allen screw.
- Install the luminaire body on the base and fix it with the allen screw
- for Cable Plug with hand switch: Power connected with the plug.

for Cable base round:

Mount the round base on the wall

(You have to turn the cover counterclockwise a quarter in order to loosen it from the base and mounting back on is by turning clockwise.)

## **POWER CONNECTION**

Connect the wires connection: STANDARD version