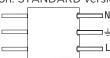

## **ROOMOR WALL** 3.0

06-Sep-2018



## **DIMENSIONS**



## MOUNTING INSTRUCTION

- ① Open the lid, and mount the base on the wall. and then close the lid by pressing.
- 2 Connect the cable plugs.
- 3 Pull the cable up so that the connected plugs can get into the tube of the luminaire body.
- 4 Put inside by pressing and fix the cable buckle with the allen screw.
- Install the luminaire body on the base and fix it with the allen screw
- for Cable Plug with hand switch: Power connected with the plug.

for Cable base round:

Mount the round base on the wall

(You have to turn the cover counterclockwise a quarter in order to loosen it from the base and mounting back on is by turning clockwise.)

## **POWER CONNECTION**

Connect the wires connection: STANDARD version