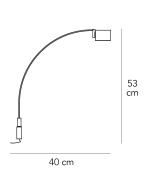

## **FALENA**

Alvaro Siza, 1994

Lightness and elegance for this family of lamps designed by Alvaro Siza and available in floor, table and wall versions. Adjustable body and diffuser wings for complete management of light.

Wall lamp with directional light and double light intensity not dimmable. Frame made of chromed metal with adjustable body. Pivoting diffuser fins made of anodized aluminium. Protection screen of the bulb made of sandblasted glass. Electrical connection between base and body through jack. Black power cable, switch and plug. European two-pole plug power supply. Bulb not included.