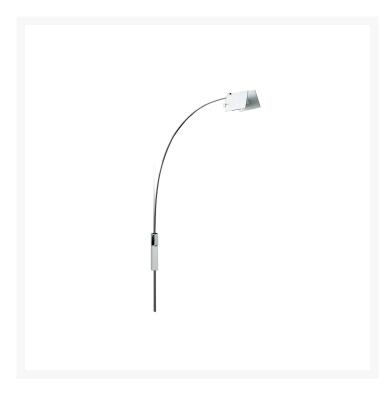

## **FALENA**

Alvaro Siza, 1994

Lightness and elegance for this family of lamps designed by Alvaro Siza and available in floor, table and wall versions. Adjustable body and diffuser wings for complete management of light.

Wall lamp with directional light and double light intensity not dimmable. Frame made of chromed metal with adjustable body. Pivoting diffuser fins made of anodized aluminium. Protection screen of the bulb made of sandblasted glass. Electrical connection between base and body through jack. Black power cable, switch and plug. European two-pole plug power supply. Bulb not included.