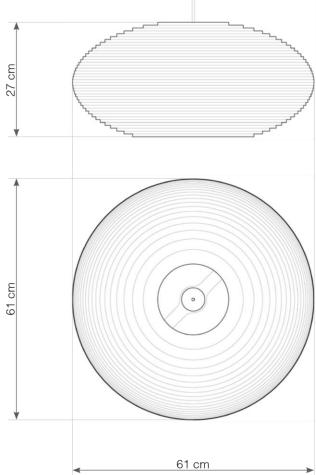

Scraplight shades are non-toxic and are handmade using responsible practices. Because all Scraplights are handmade, dimensions may vary slightly. This luminaire is compatible with bulbs of the energy classes A++, A+, A, B, C, D & E (EU No 874/2012).

## Disc24

1x 60W maximum incandescent E27 socket | 230V 50Hz | Class II

For use with dimmable incandescnet bulbs. Also compatible with CFL bulbs or dimmable LED bulbs of equivalent wattage.

Mounting Installation: Suspended