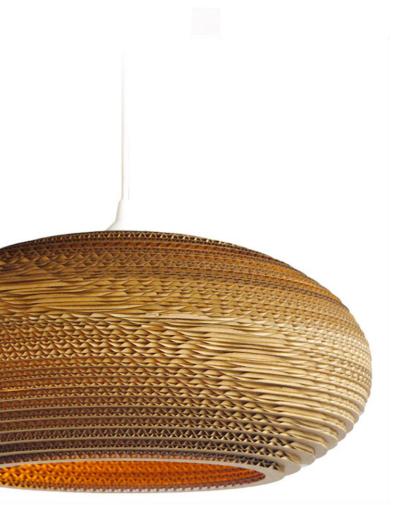

## Disc24

1x 60W maximum incandescent E27 socket | 230V 50Hz | Class II

For use with dimmable incandescnet bulbs. Also compatible with CFL bulbs or dimmable LED bulbs of equivalent wattage.

Mounting Installation: Suspended

Scraplight shades are non-toxic and are handmade using responsible practices. Because all Scraplights are handmade, dimensions may vary slightly. This luminaire is compatible with bulbs of the energy classes A++, A+, A, B, C, D & E (EU No 874/2012).