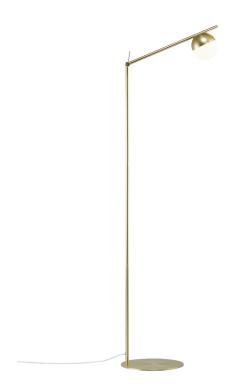

## **Contina**

## **Contina**

Item number: 2010994035 Brass EAN: 5704924001772

Packaging unit 2 Material: Metal/Glass

IP20, Class 2 (Double isolated), 230V Cord: 150 cm, White textile cable Can the cable be replaced? No

Switch on the cable

G9, Max. 5W, Light source not included

Area: Indoor

Contina combines attractive design and functionality, where it is the carefully selected details that make the series stand out and unique. The light frame is completed by a spherical opal white glass dome that hides the light source and spreads a soft glare free light into the room.