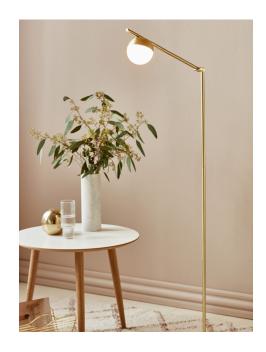

## **Contina**

## **Contina**

Item number: 2010994035 Brass EAN: 5704924001772

Packaging unit 2 Material: Metal/Glass

IP20, Class 2 (Double isolated), 230V Cord: 150 cm, White textile cable Can the cable be replaced? No

Switch on the cable

G9, Max. 5W, Light source not included

Area: Indoor

Contina combines attractive design and functionality, where it is the carefully selected details that make the series stand out and unique. The light frame is completed by a spherical opal white glass dome that hides the light source and spreads a soft glare free light into the room.