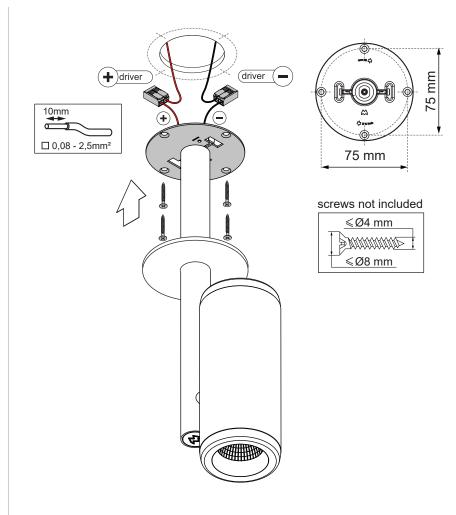

## Médard 70 stretched semi-recessed 1x LED Warm Dim

116524XX\_116525XX

| WARM DIM                                 |                 |          |       |
|------------------------------------------|-----------------|----------|-------|
| Drive Current (mA)                       | Forward Voltage |          | Power |
|                                          | min (Vf)        | max (Vf) | (W)   |
| 350                                      | 30,6            | 37       | 11,8  |
| For serial connection, respect polarity! |                 |          |       |
| • RED                                    |                 | BLACK    |       |