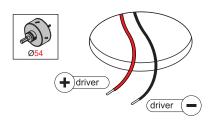

## Médard 70 stretched semi-recessed 1x LED Warm Dim

116524XX\_116525XX

| WARM DIM                                 |                 |          |       |
|------------------------------------------|-----------------|----------|-------|
| Drive Current (mA)                       | Forward Voltage |          | Power |
|                                          | min (Vf)        | max (Vf) | (W)   |
| 350                                      | 30,6            | 37       | 11,8  |
| For serial connection, respect polarity! |                 |          |       |
| • RED                                    |                 | BLACK    |       |