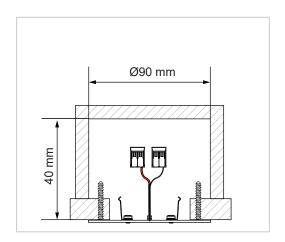

## Médard 70 stretched semi-recessed 1x LED Warm Dim

116524XX\_116525XX

| WARM DIM                                 |                 |          |       |
|------------------------------------------|-----------------|----------|-------|
| Drive Current (mA)                       | Forward Voltage |          | Power |
|                                          | min (Vf)        | max (Vf) | (W)   |
| 350                                      | 30,6            | 37       | 11,8  |
| For serial connection, respect polarity! |                 |          |       |
| • RED                                    |                 | BLACK    |       |