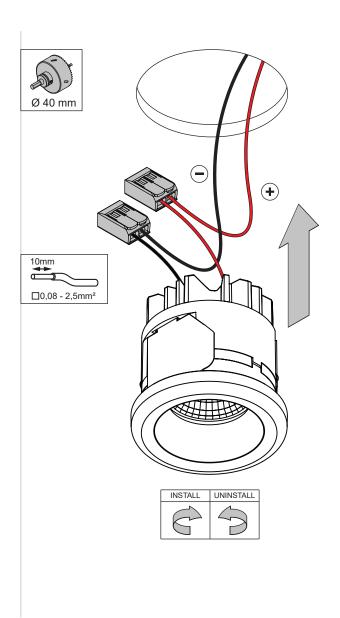

## MEDARD RECESSED 42 / MEDARD RECESSED 42 WARM DIM

115500XX\_115501XX\_115502XX\_115503XX\_115504XX\_115505XX

| Drive Current (mA)                       | Forward Voltage |          | Power |  |
|------------------------------------------|-----------------|----------|-------|--|
|                                          | min (Vf)        | max (Vf) | (W)   |  |
| 350                                      | 7,5             | 9,5      | 3,0   |  |
| 500                                      | 7,5             | 9,5      | 4,3   |  |
| For serial connection, respect polarity! |                 |          |       |  |
| + RED                                    |                 | BLACK    |       |  |

| WARM DIM                                 |                 |          |       |  |
|------------------------------------------|-----------------|----------|-------|--|
| Drive Current (mA)                       | Forward Voltage |          | Power |  |
|                                          | min (Vf)        | max (Vf) | (W)   |  |
| 350                                      | 15,5            | 18,5     | 6     |  |
| For serial connection, respect polarity! |                 |          |       |  |
| • RED                                    |                 | BLACK    |       |  |