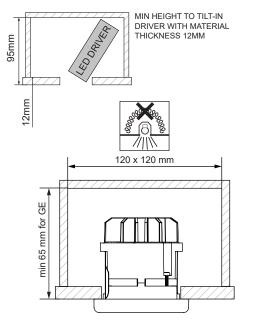

Replace protective shield when broken. The luminaire shall only be used complete with its protective shield.
Reference number: 1013758