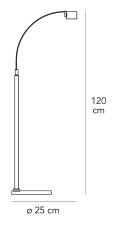

Floor lamp with directional and dimmable light with sliding switch. Frame made of chromed metal with 360° adjustable body. Polished float-glass base. Pivoting diffuser fins made of anodized aluminium. Protection screen of the bulb made of sandblasted glass. Electrical connection between base and body through jack. Black power cable, switch and plug. European two-pole plug power supply. Bulb not included.