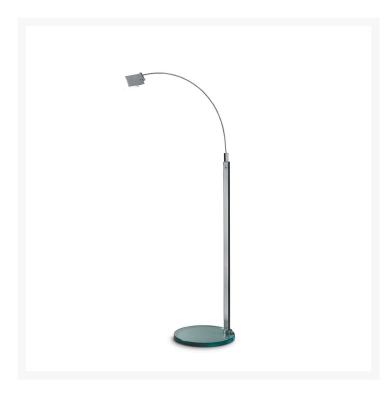

## **FALENA**

Alvaro Siza, 1994

Lightness and elegance for this family of lamps designed by Alvaro Siza and available in floor, table and wall versions. Adjustable body and diffuser wings for complete management of light.

Floor lamp with directional and dimmable light with sliding switch. Frame made of chromed metal with 360° adjustable body. Polished float-glass base. Pivoting diffuser fins made of anodized aluminium. Protection screen of the bulb made of sandblasted glass. Electrical connection between base and body through jack. Black power cable, switch and plug. European two-pole plug power supply. Bulb not included.