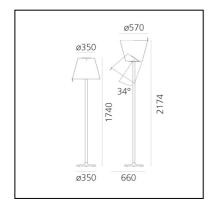

#### **DIMENSIONS**

Height: 1740 mmDiameter: 570 mmBase Diameter: 350 mm

- Max Extension Height: 2170 mm

Inclination: **340 mm**Impact Resistance: **N/D**Glow Wire Test: **650°** 