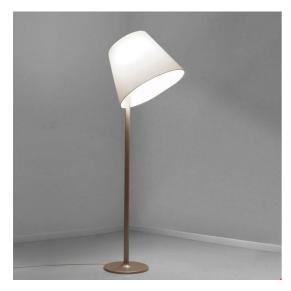

# Melampo Mega - Bronze Ecrù

### **DESCRIPTION**

Simple and elegant with its traditional look with the added surprise of a movable diffuser. The latter can be tilted to adjust the light for reading or turned upside down for indirect ambient lighting.

#### **FEATURES**

- Product Code: **0577020A** 

Colour: EcrùInstallation: Floor

 Material: Base in painted zamac, painted aluminum stem, diffuser in silk satin fabric on a technopolymer frame

- Series: **Design Collection** 