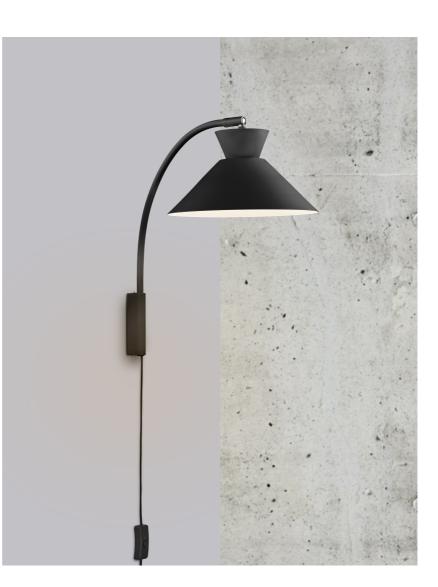

• Nordic simplicity with clean lines • Decorative uplight effect creating a floating vibe • Updated look from the fifties and sixties Adjustable lamp head for a directional light 
Slim fixture for wall mounting

Dial is a modern and contemporary family inspired by distinctive lighting designs from the 50s. The style is Nordic and streamlined, with an open and geometric shape that allows for lots of light to shine through. The open shade creates a decorative uplight effect when the light is turned on. The curved wall bracket supports the light and elegant expression.