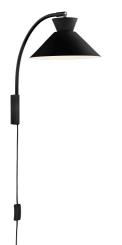

• Nordic simplicity with clean lines • Decorative uplight effect creating a floating vibe • Updated look from the fifties and sixties Adjustable lamp head for a directional light 
Slim fixture for wall mounting

Dial is a modern and contemporary family inspired by distinctive lighting designs from the 50s. The style is Nordic and streamlined, with an open and geometric shape that allows for lots of light to shine through. The open shade creates a decorative uplight effect when the light is turned on. The curved wall bracket supports the light and elegant expression.