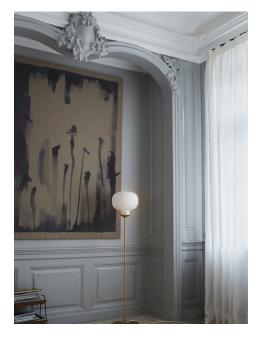

Area: Indoor

Raito is a modern, timeless and extremely beautiful series of designer lamps where simplicity and elegance merge in the best possible way. The design in opal glass gives the series a pleasant, light surface and a soft, diffuse light that is glare-free and undisturbed. Raito contributes to the current design trends in lighting, where the suspension is made of brass and the shade of opal glass in a beautiful combination. Designed by Bønnelycke mdd