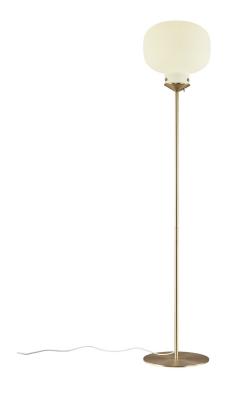

Height (cm): 150 Shade diameter (cm): 30 Tilt angle: 6°

## Raito

Item number: 48084001
EAN: 5701581453685
Packaging unit 1
Material: Glass/Metal
IP20, Class 2 (Double isolated), 230V
Cord: 300 cm, White textile cable
Switch on the fixture
E27, Max. 15W, Light source not included

Area: Indoor

Raito is a modern, timeless and extremely beautiful series of designer lamps where simplicity and elegance merge in the best possible way. The design in opal glass gives the series a pleasant, light surface and a soft, diffuse light that is glare-free and undisturbed. Raito contributes to the current design trends in lighting, where the suspension is made of brass and the shade of opal glass in a beautiful combination. Designed by Bønnelycke mdd