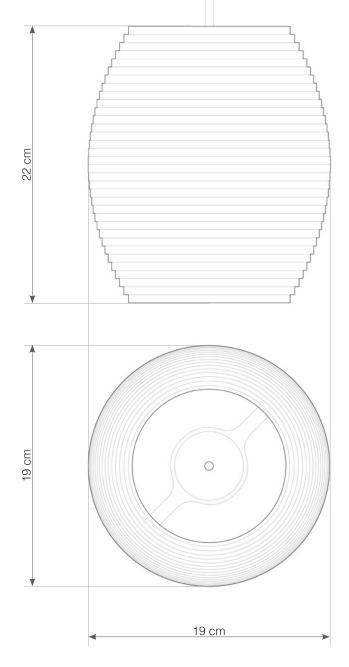

## hardwired cord set + ceiling canopy

INCLUDES A TWO-METER BLACK FABRIC CORD AND A BLACK POWDER COATED STEEL CANOPY. FIVE-METER CORDS ARE AVAILABLE FOR AN ADDITIONAL CHARGE.

Scraplight shades are non-toxic and are handmade using responsible practices. Because all Scraplights are handmade, dimensions may vary slightly. This luminaire is compatible with bulbs of the energy classes A++, A+, A, B, C, D & E (EU No 874/2012).