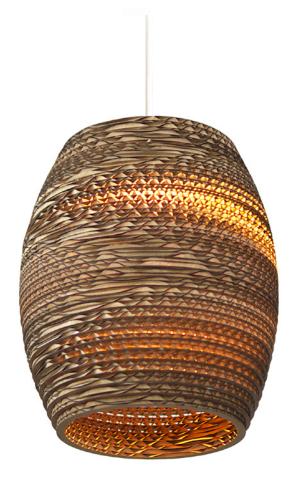

## Oliv

1x 60W maximum incandescent E27 socket | 230V 50Hz | Class II

For use with dimmable incandescnet bulbs. Also compatible with CFL bulbs or dimmable LED bulbs of equivalent wattage.

Mounting Installation: Suspended

recycled cardboard

responsibly made in holland

proudly designed in seattle | usa

responsible handmade quality

nontoxic fire retardant treated

compressed air recommended cleaning

use in dry location only

designed to recycle

## hardwired cord set + ceiling canopy

INCLUDES A TWO-METER BLACK FABRIC CORD AND A BLACK POWDER COATED STEEL CANOPY. FIVE-METER CORDS ARE AVAILABLE FOR AN ADDITIONAL CHARGE.

Scraplight shades are non-toxic and are handmade using responsible practices. Because all Scraplights are handmade, dimensions may vary slightly. This luminaire is compatible with bulbs of the energy classes A++, A+, A, B, C, D & E (EU No 874/2012).