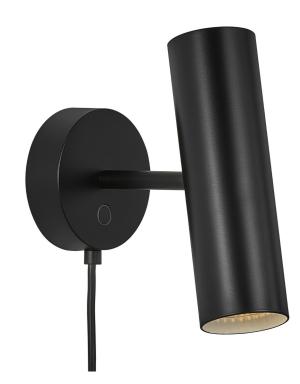

Height (cm): 20 Projection (cm): 17.1 Width (cm): 10 Shade diameter (cm): 6 Tilt angle: 90°Wall box (cm): Ø10

## MIB 6

Item number: 61681003 Black EAN: 5704924000409

Packaging unit 3 Material: Metal IP20, Class 2 (Double isolated), 230V Cord: 200 cm, Black Can the cable be replaced? Yes Switch on wall base GU10, Max. 8W, Light source Area: Indoor

The minimalistic MIB series is steeped in Nordic elegance and boasts excellent usability. MIB invites you to put a spotlight on life. The slender and adjustable lamp head emits a precise and directional light. MIB looks good alone, but also if you place more together and make a statement with light. Designed by Bønnelycke mdd