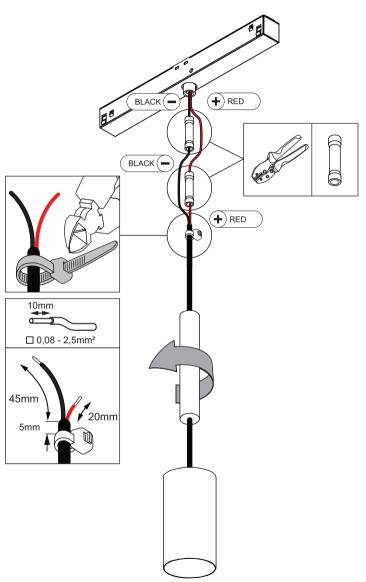

## SHORTEN CABLE TO DESIRED LENGTH AND CONNECT

|               | Voltage<br>(V) | Power<br>(W) |
|---------------|----------------|--------------|
| 2700K & 3000K | 48             | 10,5         |