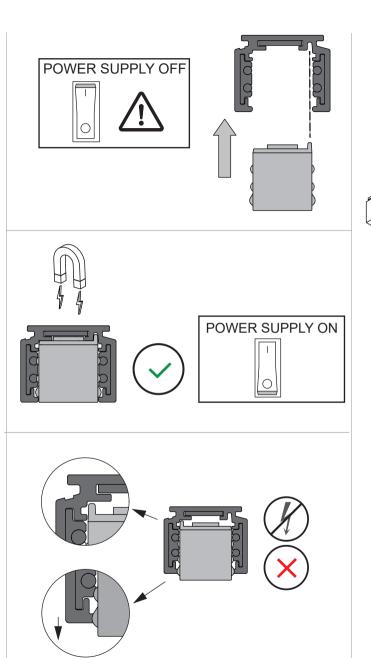

### PREVENTING ELECTROSTATIC DAMAGE

A discharge of static electricity may damage sensitive components. Always be properly grounded when touching leads or circuitry inside the luminaire. Use a wrist strap connected by a ground cord to the housing. Avoid touching the light sources with bare hands.