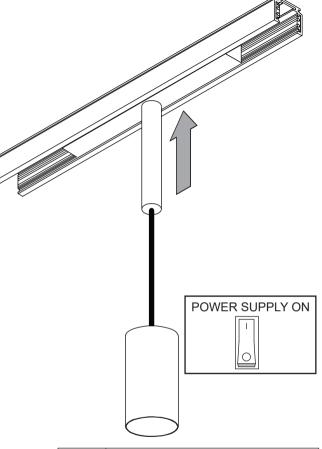

# Minude 45 Suspension Track 48V 1x

114620XX 114621XX 114622XX 114623XX

## SHORTEN CABLE TO DESIRED LENGTH AND CONNECT



|               | Voltage<br>(V) | Power<br>(W) |
|---------------|----------------|--------------|
| 2700K & 3000K | 48             | 10,5         |







### LIGHT SOURCE - DO NOT TOUCH LED

Touching the LED can result in permanent damage of the light source. The light source contained in this luminaire shall only be replaced by the manufacturer or his service agent or a similar qualified person.



### PREVENTING ELECTROSTATIC DAMAGE

A discharge of static electricity may damage sensitive components. Always be properly grounded when touching leads or circuitry inside the luminaire. Use a wrist strap connected by a ground cord to the housing. Avoid touching the light sources with bare hands.

#### **DRIVERS & ACCESSORIES**

For latest version of driver matrix and availlable accessories check www.supermodular.com or connect with your sales contact.