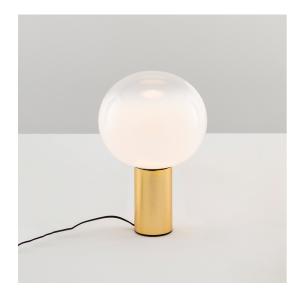

### **DESCRIPTION**

A cylindrical base accommodates the light source, concealing it while supporting the blown glass diffuser.

The blown milk glass with plate-glass shading makes it possible to achieve a soft light on the work surface or the wall and a higher-performing light towards the room.

#### **FEATURES**

Product Code: 1805140AColour: Satin brass

- Installation: **Table** 

- Material: Blown glass, aluminium

- Series: **Design Collection** 

- design by: Matteo Thun & Partners