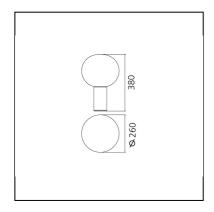

#### **DIMENSIONS**

Height: 383 mm
Diameter: 260 mm
Base Diameter: 90 mm
Glow Wire Test: 750°C