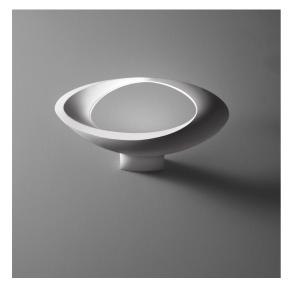

## **DESCRIPTION**

The indirect light shapes the body lamp, bringing out its winding form and giving it the astonishing appearance of a ring of light. Wall support and body lamp in painted die-cast aluminium.

#### **FEATURES**

- Product Code: **1181010A** 

Colour: WhiteInstallation: WallMaterial: Aluminium

Series: Design CollectionEnvironment: Indoor

Area contract: ResidentialEmission: Indirect Diffused

- design by: Eric Solè