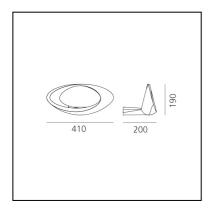

### **DIMENSIONS**

Length: 200 mmWidth: 410 mmHeight: 190 mmGlow Wire Test: 750°