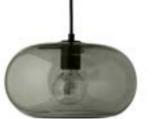

## PENDANT.

Beautiful and elegant glass pendant. The KOBE glass pendant provides an incredibly nice light, with the large oval glass screen. KOBE was designed in 2000 by Benny Frandsen and at that time it received the Danish design award, which FORMLAND awards for best design.

KOBE is made of mouth-blown glass and has a diameter of 30 cm. Hang KOBE alone over the kitchen island or dining table - or in a cluster in the corner of the living room

Materials:

Mouth-blown glass

250 cm black fabric