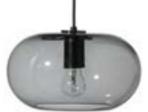

## PENDANT.

Beautiful and elegant glass pendant. The KOBE glass pendant provides an incredibly nice light, with the large oval glass screen. KOBE was designed in 2000 by Benny Frandsen and at that time it received the Danish design award, which FORMLAND awards for best design.

KOBE is made of mouth-blown glass and has a diameter of 30 cm. Hang KOBE alone over the kitchen island or dining table - or in a cluster in the corner of the living room

Materials:

Mouth-blown glass

250 cm black fabric

Instagram ready images.

The correct format for Instagram images can be downloaded <u>here</u>.

Green / black socket: art.no. 100311

Smoke / black socket: art.no. 100307