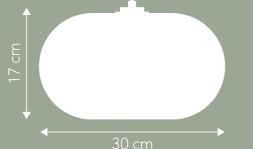

KOBE is made of mouth-blown glass and has a diameter of 30 cm. Hang KOBE alone over the kitchen island or dining table - or in a cluster in the corner of the living room

Materials:

Mouth-blown glass

250 cm black fabric