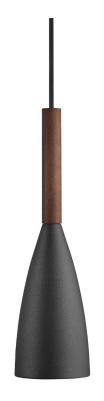

## Pure 10

Item number: 78283003 Black EAN: 5701581264588

Packaging unit 3 Material: Metal/Wood

IP20, Class 2 (Double isolated), 230V Cord: 300 cm, Black textile cable Can the cable be replaced? No

E27, Max. 40W, Light source not included

Area: Indoor

Energy class A++ - D

PURE was created to be a charming pendant light, and a star was born. Similarly, a design offering the potential to expand the collection – all composed of clean lines with the unmistakable common feature: the elegant slender top, made from FSC certified oiled walnut. PURE delivers a stylish simple line in home decoration, and will quickly find its proper place due to its sleek design. Also in your heart. Design by Bønnelycke MDD.