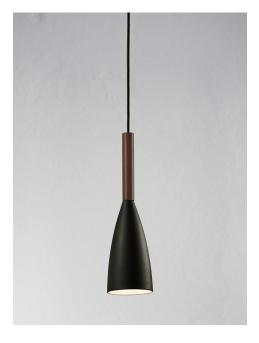

## Pure 10

Item number: 78283003 Black EAN: 5701581264588

Packaging unit 3 Material: Metal/Wood

IP20, Class 2 (Double isolated), 230V Cord: 300 cm, Black textile cable Can the cable be replaced? No

E27, Max. 40W, Light source not included

Area: Indoor

Energy class A++ - D

PURE was created to be a charming pendant light, and a star was born. Similarly, a design offering the potential to expand the collection – all composed of clean lines with the unmistakable common feature: the elegant slender top, made from FSC certified oiled walnut. PURE delivers a stylish simple line in home decoration, and will quickly find its proper place due to its sleek design. Also in your heart. Design by Bønnelycke MDD.