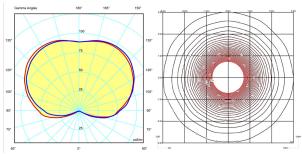

1 Box /  $0.35 \times 0.35 \times 0.12 \text{ m.}$  / Vol.  $0.0166 \text{ m}^3$  / Gross weight 1.5 kg. / Net weight 1.4 kg.

**Installation and assembly** 

Please, see the installation manual

Light distribution

## **General lighting**

Lamp for general lighting that equally distributes the light in all directions.

Certificates