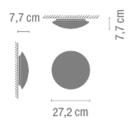

# 5412.

Application Ceiling Lamps

## Materials

Diffuser: Blown-glass

Finish

5412-03 White (RAL 9016)

Sketch