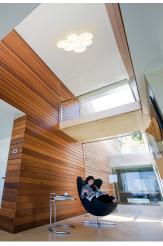

# PUCK

Design by Jordi Vilardell.

## Description

Panel light designed by Jordi Vilardell. The use of top-quality opal triplex glass and injection-moulded aluminium gives the product a perfect finish. The product gives a warm light without shadows or glare. LED version.