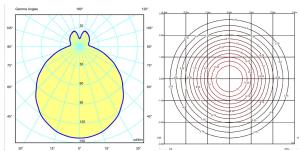

Light distribution

# **General lighting**

Lamp for general lighting that equally distributes the light in all directions.

Photometric data

Certificates

Total 7.4 W