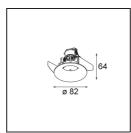

| Specifications                  |                  |
|---------------------------------|------------------|
| Material                        | 12420209         |
| Light Source Type               | GU10             |
| Lamp Included                   | No               |
| Number of Light<br>Sources      | 1                |
| Light Direction                 | Down             |
| Input Voltage                   | 230V             |
| Electrical Class                |                  |
| IP Rating                       | 20               |
| Glow wire rating (°C)           | 960              |
| Indoor/Outdoor                  | Indoor           |
| Application                     | Ceiling, Wall    |
| Mounting                        | Recessed         |
| Adjustability                   | Not Applicable   |
| Distance to Lighted Object (m)  | 0,1              |
| Primary Colour & Primary Finish | White, Structure |
| Gross weight (g)                | 129.0            |