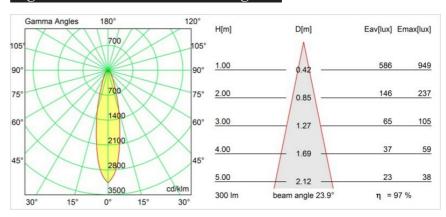

uded                   | No               |
| Number of Light<br>Sources      | 1                |
| Light Direction                 | Down             |
| Input Voltage                   | 230V             |
| Electrical Class                |                  |
| IP Rating                       | 20               |
| Glow wire rating (°C)           | 960              |
| Indoor/Outdoor                  | Indoor           |
| Application                     | Ceiling, Wall    |
| Mounting                        | Recessed         |
| Adjustability                   | Not Applicable   |
| Distance to Lighted Object (m)  | 0,1              |
| Primary Colour & Primary Finish | White, Structure |
| Gross weight (g)                | 129.0            |



## Light distribution & beam diagram