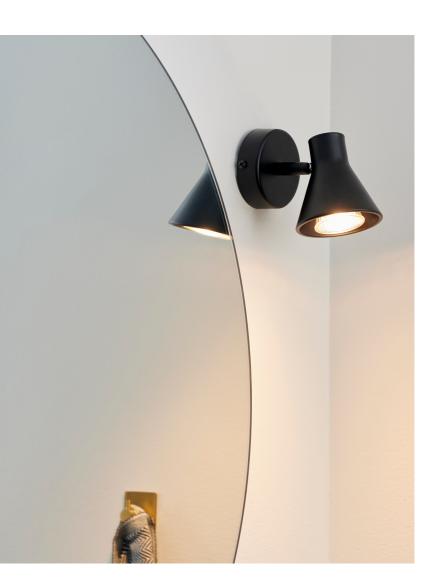

Contemporary and simple style • Tilting and turnable shade
• Can be used on both wall and ceiling

Eik has a simple, contemporary style that will fit into most interior designs. The lamp has an adjustable lamp head for a directional light - and can be mounted on both wall and ceiling.