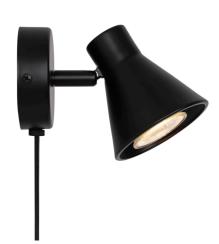

## EIK | WALL LIGHT | BLACK

Contemporary and simple style • Tilting and turnable shade
• Can be used on both wall and ceiling

Eik has a simple, contemporary style that will fit into most interior designs. The lamp has an adjustable lamp head for a directional light - and can be mounted on both wall and ceiling.