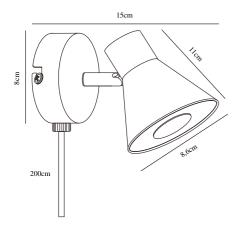

Primary material: Metal Color of the cable: Black Length of the cable (cm): 150 Surface material of the cable: Plastic Is the cable replaceable: True Color: Black Height (cm): 11 Width (cm): 15 Shade Diameter (cm): 8.5 Outdoor base dimension (cm): 8 Lenght (cm): 15 Tilt Angle (°): 90 Turning Angle (°): 320