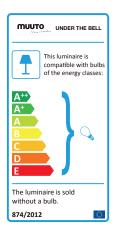

#### BULB INCLUDED

No

#### LAMP RATING

Voltage Frequency IP Rating Classification Socket 220-240V 50/60Hz IP20 Class II I x E27 Max. 30W CFL lamp Max. 18W LED bulb

#### **BULB RECOMMENDATION**

Lamp base Dimensions Light source shape Max wattage Light source type

E27 Ø125 X 175mm G125 See rating LED