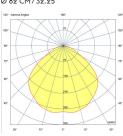

# 46 cm / 18"

Grey Black White Mélange

5,6 cm / 2.2'

Ø 9 cm / 3.5"

CEILING CAP

Ø 55 CM/21.7