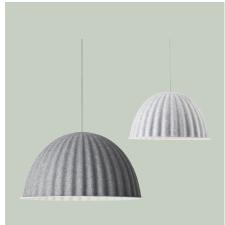

# UNDER THE BELL PENDANT LAMP - EU VERSION

ISKOS-BERLIN ON THE DESIGN "Under The Bell is more than just a lampshade—when situated over a table or in an open space, the bellshaped light creates its own space within the environment. As such, the design embraces and shelters the people underneath, both in a physical and abstract manner, for an intimate atmosphere. The design is made using fibers from recycled plastic bottles that, along with its unique shape, enables Under The Bell to absorb sound and improve the acoustics of any room."

#### DESCRIPTION

Under The Bell is a pendant lamp that is multi-functional as the design not only provides an ambient light but also enhances the acoustics of the room. With its raw, tactile texture that comes from its shade being produced using recycled plastic felt, Under The Bell is an example of modern design with hints to Scandinavian values. The design blends effortlessly into open spaces within any home, restaurants, hotels, workplace and education institution.