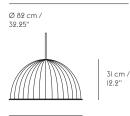

# 46 cm / 18"

Grey Black White Mélange

5,6 cm / 2.2'

Ø 9 cm / 3.5"

CEILING CAP

Ø 55 CM/21.7