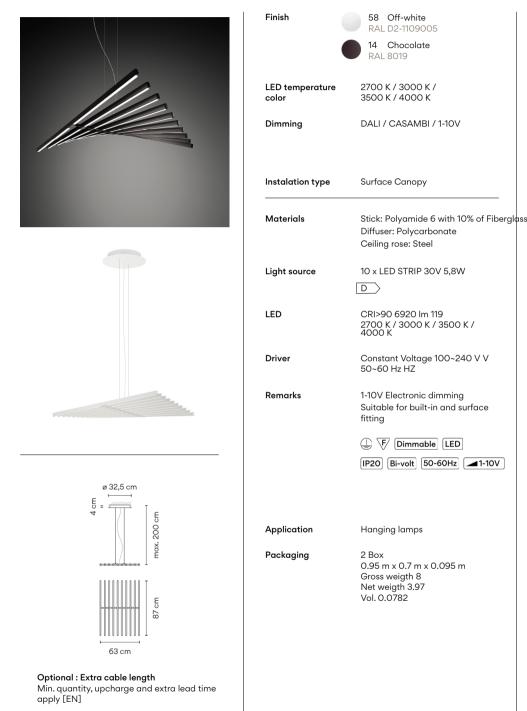

## Design By Arik Levy

RHYTHM is a pendant lamp with a groundbreaking design, allowing infinite configurations thanks to 10 modules of horizontal, long stickers. Designed by Arik Levy, it is available in two colours: off white lacquer or matt dark brown.