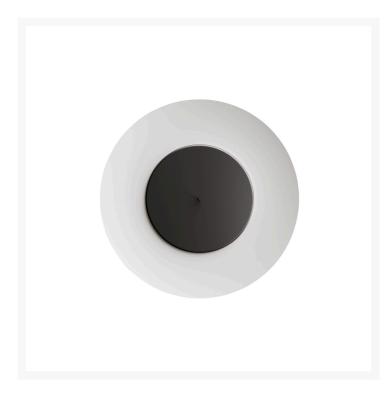

## LUNAIRE

Ferréol Babin, 2013

Lunaire is a wall and ceiling lamp with a surprising light effect, reminiscent of the phenomenon produced by eclipses. A smaller front disc containingthe light source is set inside a large concave aluminium diffuser. Two different effects are possible depending on how the small discis positioned with respect to the diffuser: back lighting when the front disc is closed, in other words pushed towards the wall, or from insidethe diffuser when the disc is pulled forward. Simply pulling or pushing the rod on the front of the disc immediately changes the lightingeffect to suit the mood. Thanks to the large diameter of the diffuser, Lunaire is the perfect lighting solution for big areas, they residential or contract.

Walllamp with adjustable light by means of the closing cap placed on the reflector. Polyethylene rear body. Reflector and cap made of painted metal. Bulb not included.

MADE IN

ΙT

DIMMER

Not dimmable

CERTIFICATIONS