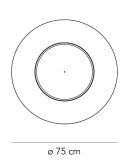

## LUNAIRE

Ferréol Babin, 2013

Lunaire is a wall and ceiling lamp with a surprising light effect, reminiscent of the phenomenon produced by eclipses. A smaller front disc containingthe light source is set inside a large concave aluminium diffuser. Two different effects are possible depending on how the small discis positioned with respect to the diffuser: back lighting when the front disc is closed, in other words pushed towards the wall, or from insidethe diffuser when the disc is pulled forward. Simply pulling or pushing the rod on the front of the disc immediately changes the lightingeffect to suit the mood. Thanks to the large diameter of the diffuser, Lunaire is the perfect lighting solution for big areas, they residential or contract.