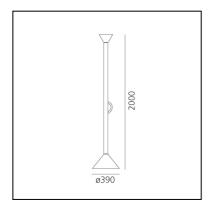

# Callimaco LED 2700K

### **Ettore Sottsass**



## IP20 🔲 [H[ 🔽



#### LUMINAIRE

- Watt: 43W

- Voltage: **220V-240V** 

- Delivered lumen output: 3225lm

CCT: 2700KEfficiency: 92%Efficacy: 75lm/W

- CRI: 90

#### Notes

LED included, with dimmer.

#### **DESCRIPTION**

Colours, geometric shapes and details such as the handle make Callimaco one of the iconic pieces of Radical Design by Sottsass which brings artistic and conceptual research into everyday objects, turning them into extraordinary achievements.

#### **FEATURES**

- Product Code: A0111W00

Colour: Multicolour

- Installation: **Floor** 

Material: Aluminium, steelSeries: Design Collection

- Environment: **Indoor** 

- Area contract: **Residential** 

- Emission: Indirect

- design by: Ettore Sottsass

#### **DIMENSIONS**

Height: 2000 mmDiameter: 390 mmGlow Wire Test: 650°

### SOURCES I