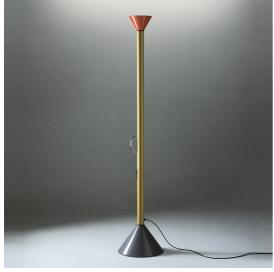

#### **DESCRIPTION**

Colours, geometric shapes and details such as the handle make Callimaco one of the iconic pieces of Radical Design by Sottsass which brings artistic and conceptual research into everyday objects, turning them into extraordinary achievements.

#### **FEATURES**

- Product Code: A0111W00

Colour: Multicolour

- Installation: **Floor** 

Material: Aluminium, steelSeries: Design Collection

- Environment: **Indoor** 

- Area contract: **Residential** 

- Emission: Indirect

- design by: Ettore Sottsass