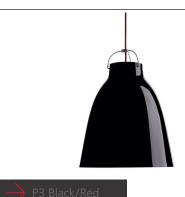

## Material

Shade: Drawn aluminium.

Suspension: Curved steel roods and turned brass coated in black high gloss chrome for the Black/Black and coated in matt chrome for the Black/Red and White/Grey.

#### Class

IP20,√, Class of insulation II.

Matt P1-P3

| Colours: |        |        |        |
|----------|--------|--------|--------|
|          | White/ | Black/ | Black/ |
|          | Grey   | Red    | Black  |