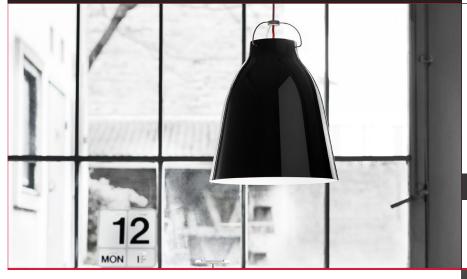

### Caravaggio P3

Caravaggio P3 is a series of metalpendants with an eye-catching high gloss lacquer. The suspension technology is masculine in construction, creating the right counterbalance to the shade's feminine lines. Caravaggio is characterised by direct light without glare. The uplight from the pendant's top also adds to the room's ambient light. This pendant is named after the Italian Baroque painter Caravaggio, who is known for his dramatic paintings with large constrast between light and shadow. Caravaggio P3 is suitable for interior design in cafés, restaurants, retail shops and private homes. The Caravaggio pendant lamp is made of drawn steel and coated with smooth, high-gloss painting. The suspension technology is masculine in construction, creating the right counterbalance to the shade's feminine lines.

Surface: High gloss lacquer.