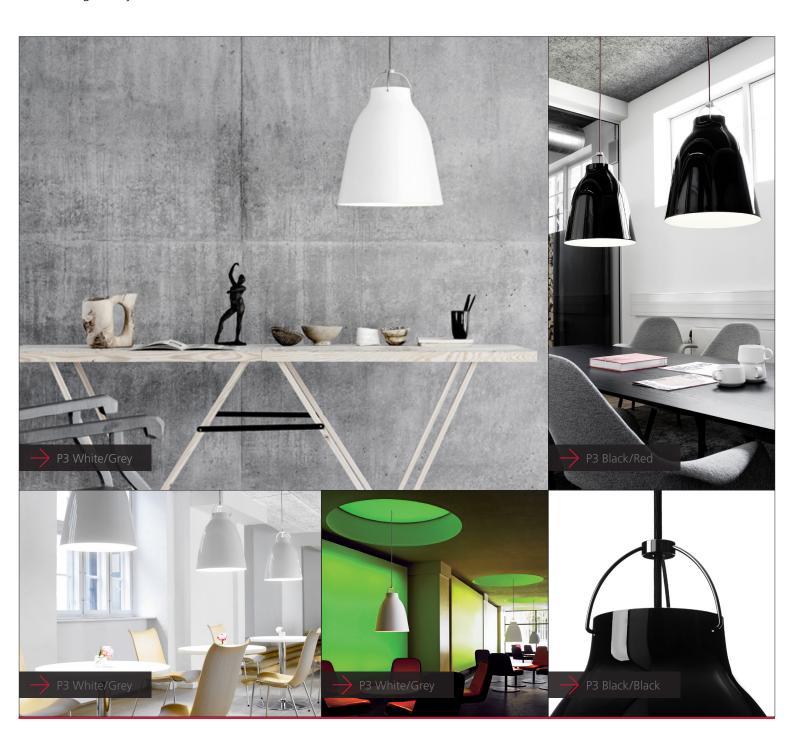

### Caravaggio P3

Caravaggio P3 is a series of metalpendants with an eye-catching high gloss lacquer. The suspension technology is masculine in construction, creating the right counterbalance to the shade's feminine lines. Caravaggio is characterised by direct light without glare. The uplight from the pendant's top also adds to the room's ambient light. This pendant is named after the Italian Baroque painter Caravaggio, who is known for his dramatic paintings with large constrast between light and shadow. Caravaggio P3 is suitable for interior design in cafés, restaurants, retail shops and private homes. The Caravaggio pendant lamp is made of drawn steel and coated with smooth, high-gloss painting. The suspension technology is masculine in construction, creating the right counterbalance to the shade's feminine lines.

#### Class

IP20,√, Class of insulation II.

Matt P1-P3

| Colours: |        |        |        |
|----------|--------|--------|--------|
|          | White/ | Black/ | Black/ |
|          | Grey   | Red    | Black  |