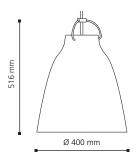

## Material

Shade: Drawn aluminium.

Suspension: Curved steel roods and turned brass coated in black high gloss chrome for the Black/Black and coated in matt chrome for the Black/Red and White/Grey.

# Installation

Suspension: Textile cable 2x0,75mm<sup>2</sup>. Diffuser: Can be ordered separately.

Canopy: Black/Red and White/Grey: White. Black/Black: Black. Cable length: 3 m/6 m.

Diffuser: Order separately.