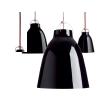

### Caravaggio P3

Caravaggio P3 is a series of metalpendants with an eye-catching high gloss lacquer. The suspension technology is masculine in construction, creating the right counterbalance to the shade's feminine lines. Caravaggio is characterised by direct light without glare. The uplight from the pendant's top also adds to the room's ambient light. This pendant is named after the Italian Baroque painter Caravaggio, who is known for his dramatic paintings with large constrast between light and shadow. Caravaggio P3 is suitable for interior design in cafés, restaurants, retail shops and private homes. The Caravaggio pendant lamp is made of drawn steel and coated with smooth, high-gloss painting. The suspension technology is masculine in construction, creating the right counterbalance to the shade's feminine lines.