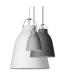

### Caravaggio P3

Caravaggio P3 is a series of metalpendants with an eye-catching high gloss lacquer. The suspension technology is masculine in construction, creating the right counterbalance to the shade's feminine lines. Caravaggio is characterised by direct light without glare. The uplight from the pendant's top also adds to the room's ambient light. This pendant is named after the Italian Baroque painter Caravaggio, who is known for his dramatic paintings with large constrast between light and shadow. Caravaggio P3 is suitable for interior design in cafés, restaurants, retail shops and private homes. The Caravaggio pendant lamp is made of drawn steel and coated with smooth, high-gloss painting. The suspension technology is masculine in construction, creating the right counterbalance to the shade's feminine lines.

#### Class

IP20,√, Class of insulation II.

Matt P1-P3

| Colours: |        |        |        |
|----------|--------|--------|--------|
|          | White/ | Black/ | Black/ |
|          | Grey   | Red    | Black  |