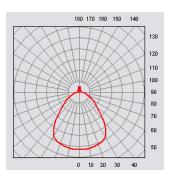

### Caravaggio P3

Caravaggio P3 is a series of metalpendants with an eye-catching high gloss lacquer. The suspension technology is masculine in construction, creating the right counterbalance to the shade's feminine lines. Caravaggio is characterised by direct light without glare. The uplight from the pendant's top also adds to the room's ambient light. This pendant is named after the Italian Baroque painter Caravaggio, who is known for his dramatic paintings with large constrast between light and shadow. Caravaggio P3 is suitable for interior design in cafés, restaurants, retail shops and private homes. The Caravaggio pendant lamp is made of drawn steel and coated with smooth, high-gloss painting. The suspension technology is masculine in construction, creating the right counterbalance to the shade's feminine lines.