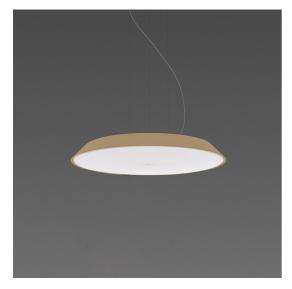

## **DESCRIPTION**

Febe boasts an understated shape despite being superior in performance, giving the light it emits the utmost importance, while almost disappearing from view in its surroundings owing to its simplicity and minimal thickness.

#### **FEATURES**

- Product Code: **0242020A** 

- Colour: **Dove grey** 

- Installation: **Suspension** 

- Material: Methacrylare, polycarbonate

Series: Design CollectionEnvironment: Indoor

- design by: Ernesto Gismondi