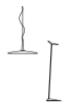

# 0260

Design By Lievore Altherr Molina

SKAN is a floor lamp with three spotlights. It is a return to the essential, combining basic shapes and pure lines. Designed by Liévore, Altherr and Molina.

Instalation type

Plug-in

Materials

Vertical tube: Steel Base: Steel

Light source

3 x LED 9,2W 500mA

С

LED