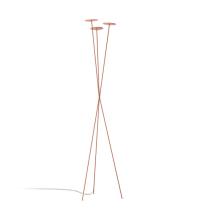

# Model Sheet

37 Terra Red NCS S 4040-Y70R

NCS S 8500N

10 White NCS S 0300-N

LED temperature

2700 K

Dimming

Push