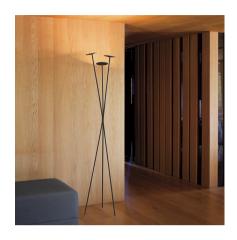

# 0260

Design By Lievore Altherr Molina

SKAN is a floor lamp with three spotlights. It is a return to the essential, combining basic shapes and pure lines. Designed by Liévore, Altherr and Molina.

# **General Lighting**

Lamp for general lighting that equally distributes the light in all directions.