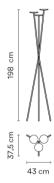

Instalation type

Plug-in

Materials

Vertical tube: Steel Base: Steel

Light source

3 x LED 9,2W 500mA

С

LED