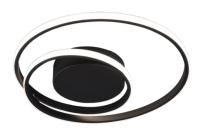

# **ZIBAL - R62911132**

incl. 1x SMD LED, 22W · 1x 2200lm, 3000K

- Dimmable via switch
- Not suitable for external dimmer
- Wall- & ceiling mounting
- IP20

# **Material construction**

Metal · Black mat

### **Product dimensions**

Height: 7cm Diameter: 39cm