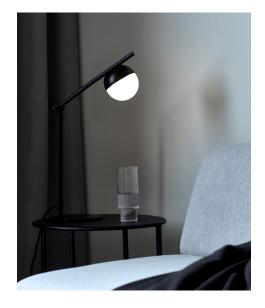

Switch on the cable

G9, Max. 5W, Light source not included

Area: Indoor

Contina combines attractive design and functionality, where it is the carefully selected details that make the series stand out and unique. The light frame is completed by a spherical opal white glass dome that hides the light source and spreads a soft glare free light into the room.