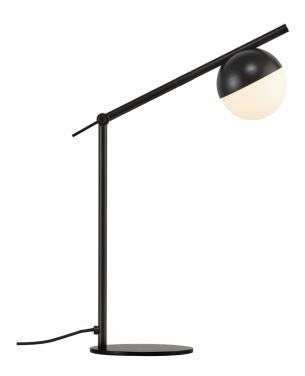

## nordlux®

Height (cm): 48.5 Width (cm): 15

27

Shade diameter (cm): 10 Tube diameter (cm): 1.25

Tilt angle: 130°

## **Contina**

Item number: 2010985003 Black EAN: 5704924001741

Packaging unit 3 Material: Metal/Glass

IP20, Class 2 (Double isolated), 230V Cord: 150 cm, Black textile cable Can the cable be replaced? No

Switch on the cable

G9, Max. 5W, Light source not included

Area: Indoor

Contina combines attractive design and functionality, where it is the carefully selected details that make the series stand out and unique. The light frame is completed by a spherical opal white glass dome that hides the light source and spreads a soft glare free light into the room.